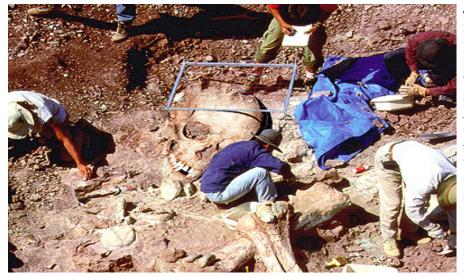

Here below is a picture of what can be described an extraterrestrial, just take a look at the size of that skeleton, some of the skeleton bones are grater that the workers in the photo **!**.

Just look at the size of that skull, this is a **Nephelim** that came from the planet Nibiru, this kind of news is hidden from the general public, other wise, all the history books have to be rewritten all over once again, the Americans try to make us believed that those skeletons were a host, from what's real, they try to make us believed that wasn't real, they also try to make us believed that they went to the moon 30 years ago, in reality, they never left a Hollywood studio !, they take us for morons, they hide the real facts, like if they were the chosen ones and the rest of us weren't.

Here below is a much larger photo of that skeleton, just look at the size that could be if that skeleton was put in a proper manner in a flat surface, some of the **Annunakis** were as 12 meters high **!**.