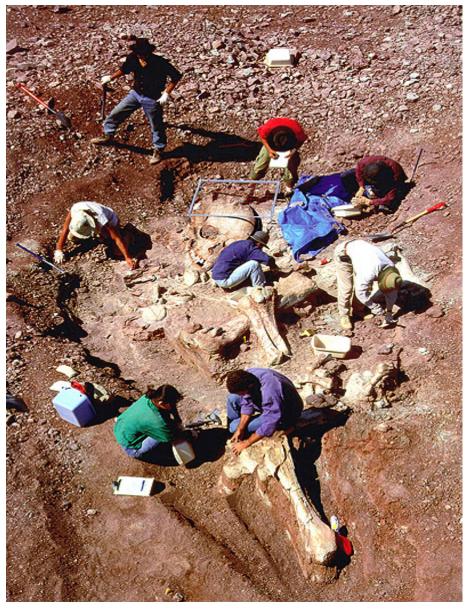

Here below is a much larger photo of that skeleton, just look at the size that could be if that skeleton was put in a proper manner in a flat surface, some of the **Annunakis** were as 12 meters high **!**.