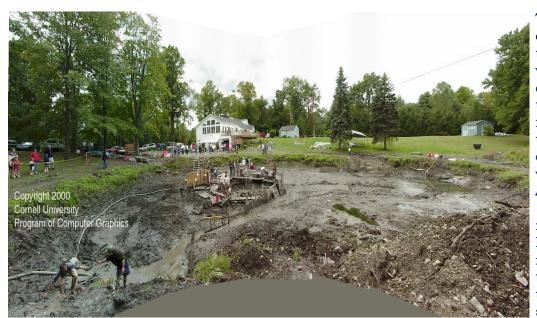

## Here is photo of those that created what it's real that they wants us to believed that isn't real !.

This is the setting of the creation of the **Annunakis** by the Cornell University, the worse is that they were on earthy long ago, we can find traces of them in the Bible, from a reality, they wants us to believed that was a lie, but evidences says other wise, we know today that the Annunakis were as high as 12 meters, so how can that reconstruction be deceiving if history confirms that they really have exited, they went to a very long mise-en-scene to make us believed tat what seems to be real isn't !.

This is the setting of the creation of the finding of a skeleton of an Annunakis by the Cornell University, the worse is that they were on earthy long ago, we can find traces of them in the Bible, from a reality, they wants us to believed that was a lie, but evidences says other wise, we know today that the Annunakis were as high as 12 meters, so how can that reconstruction be deceiving if history confirms that they really have exited, they went to a very long mise-en-scene to make us believed that what seems to be real isn't !.

The above photo is a reconstruction that took place in the Cornell University, we can see that it was a reconstruction of what history describes as real in the past, so how can this be a unreal today **?**.